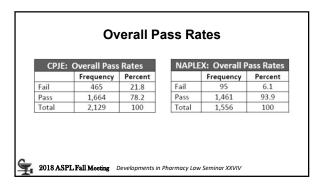

#### **Observations by California Board of** Pharmacy

- Many new pharmacists have difficulty understanding pharmacy regulatory compliance requirements
- Jurisprudence exam changes are in response to lack of preparation in many areas
- Most recent pass rates measured April 2018 through September 2018: CPJE pass rate is 78.2%

2018 ASPL Fall Meeting Developments in Pharmacy Law Seminar XXVIV

| 5 – Year Comparison of CPJE and NAPLEX Pass Rates<br>(Percentage) |      |      |        |     |  |
|-------------------------------------------------------------------|------|------|--------|-----|--|
|                                                                   |      | PJE  | NAPLEX |     |  |
|                                                                   | Fail | Pass | Fail   | Pas |  |
| April 2013 – Mar. 2014                                            | 19.9 | 80.1 | 4.5    | 95. |  |
| April 2014 – Mar. 2015                                            | 21.3 | 78.7 | 4.3    | 95. |  |
| April 2015 – Mar. 2016                                            | 21.6 | 78.4 | 5.8    | 94. |  |
| *April 2016 – Mar.<br>2017                                        | 34.6 | 65.4 | 10.1   | 89. |  |
| April 2017 - Mar. 2018                                            | 29.7 | 70.3 | 7.9    | 92. |  |